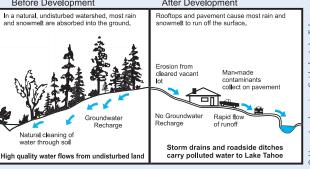

## TAHOE REGIONAL PLANNING AGENCY (TRPA) BEST MANAGEMENT PRACTICES (BMPs) DISCLOSURE

TRPA requires installation and maintenance of BMPs on all developed properties in the Tahoe Region. BMPs minimize soil erosion, maintain fire defensible space, and capture polluted stormwater before it enters Lake Tahoe.