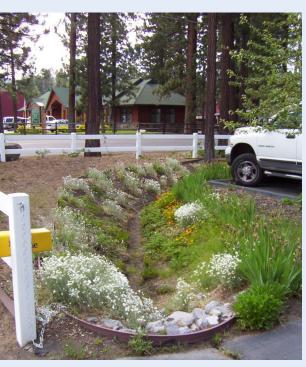

## TAHOE REGIONAL PLANNING AGENCY (TRPA) BEST MANAGEMENT PRACTICES (BMPs) DISCLOSURE

TRPA requires installation and maintenance of BMPs on all developed properties in the Tahoe Region. BMPs minimize soil erosion, maintain fire defensible space, and capture polluted stormwater before it enters Lake Tahoe.